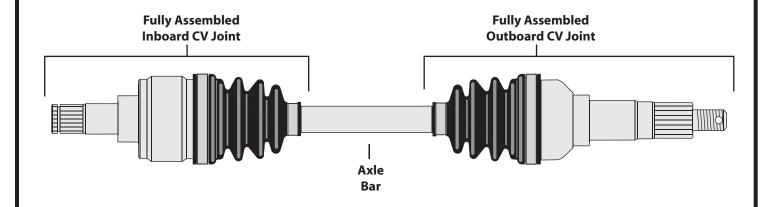

Important Ordering Information: Please note that all parts manufacturers do not use standardized naming conventions. For instance, Arctic describes the top item (below) as a Half Shaft, whereas MMPS identifies this same item as a Complete Shaft. Likewise, Honda sells the bottom item (below) as a Shaft Set and MMPS lists this item as a Half Shaft. Please be sure to review the product details of the items you are ordering. Extra attention at the time you place your order will prevent product returns and order delays and help to ensure a successful shopping experience.

## **Complete Shaft - (Includes Inner CV)**



## Half Shaft - Inboard CV Not Included