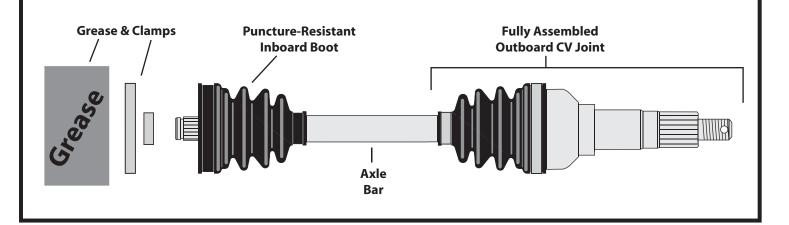

Important Ordering Information: Please note that all parts manufacturers do not use standardized naming conventions. For instance, Arctic describes the top item (below) as a Half Shaft, whereas MMPS identifies this same item as a Complete Shaft. Likewise, Honda sells the bottom item (below) as a Shaft Set and MMPS lists this item as a Half Shaft. Please be sure to review the product details of the items you are ordering. Extra attention at the time you place your order will prevent product returns and order delays and help to ensure a successful shopping experience.

## **Complete Shaft - (Includes Inner CV)**



## Half Shaft - Inboard CV Not Included